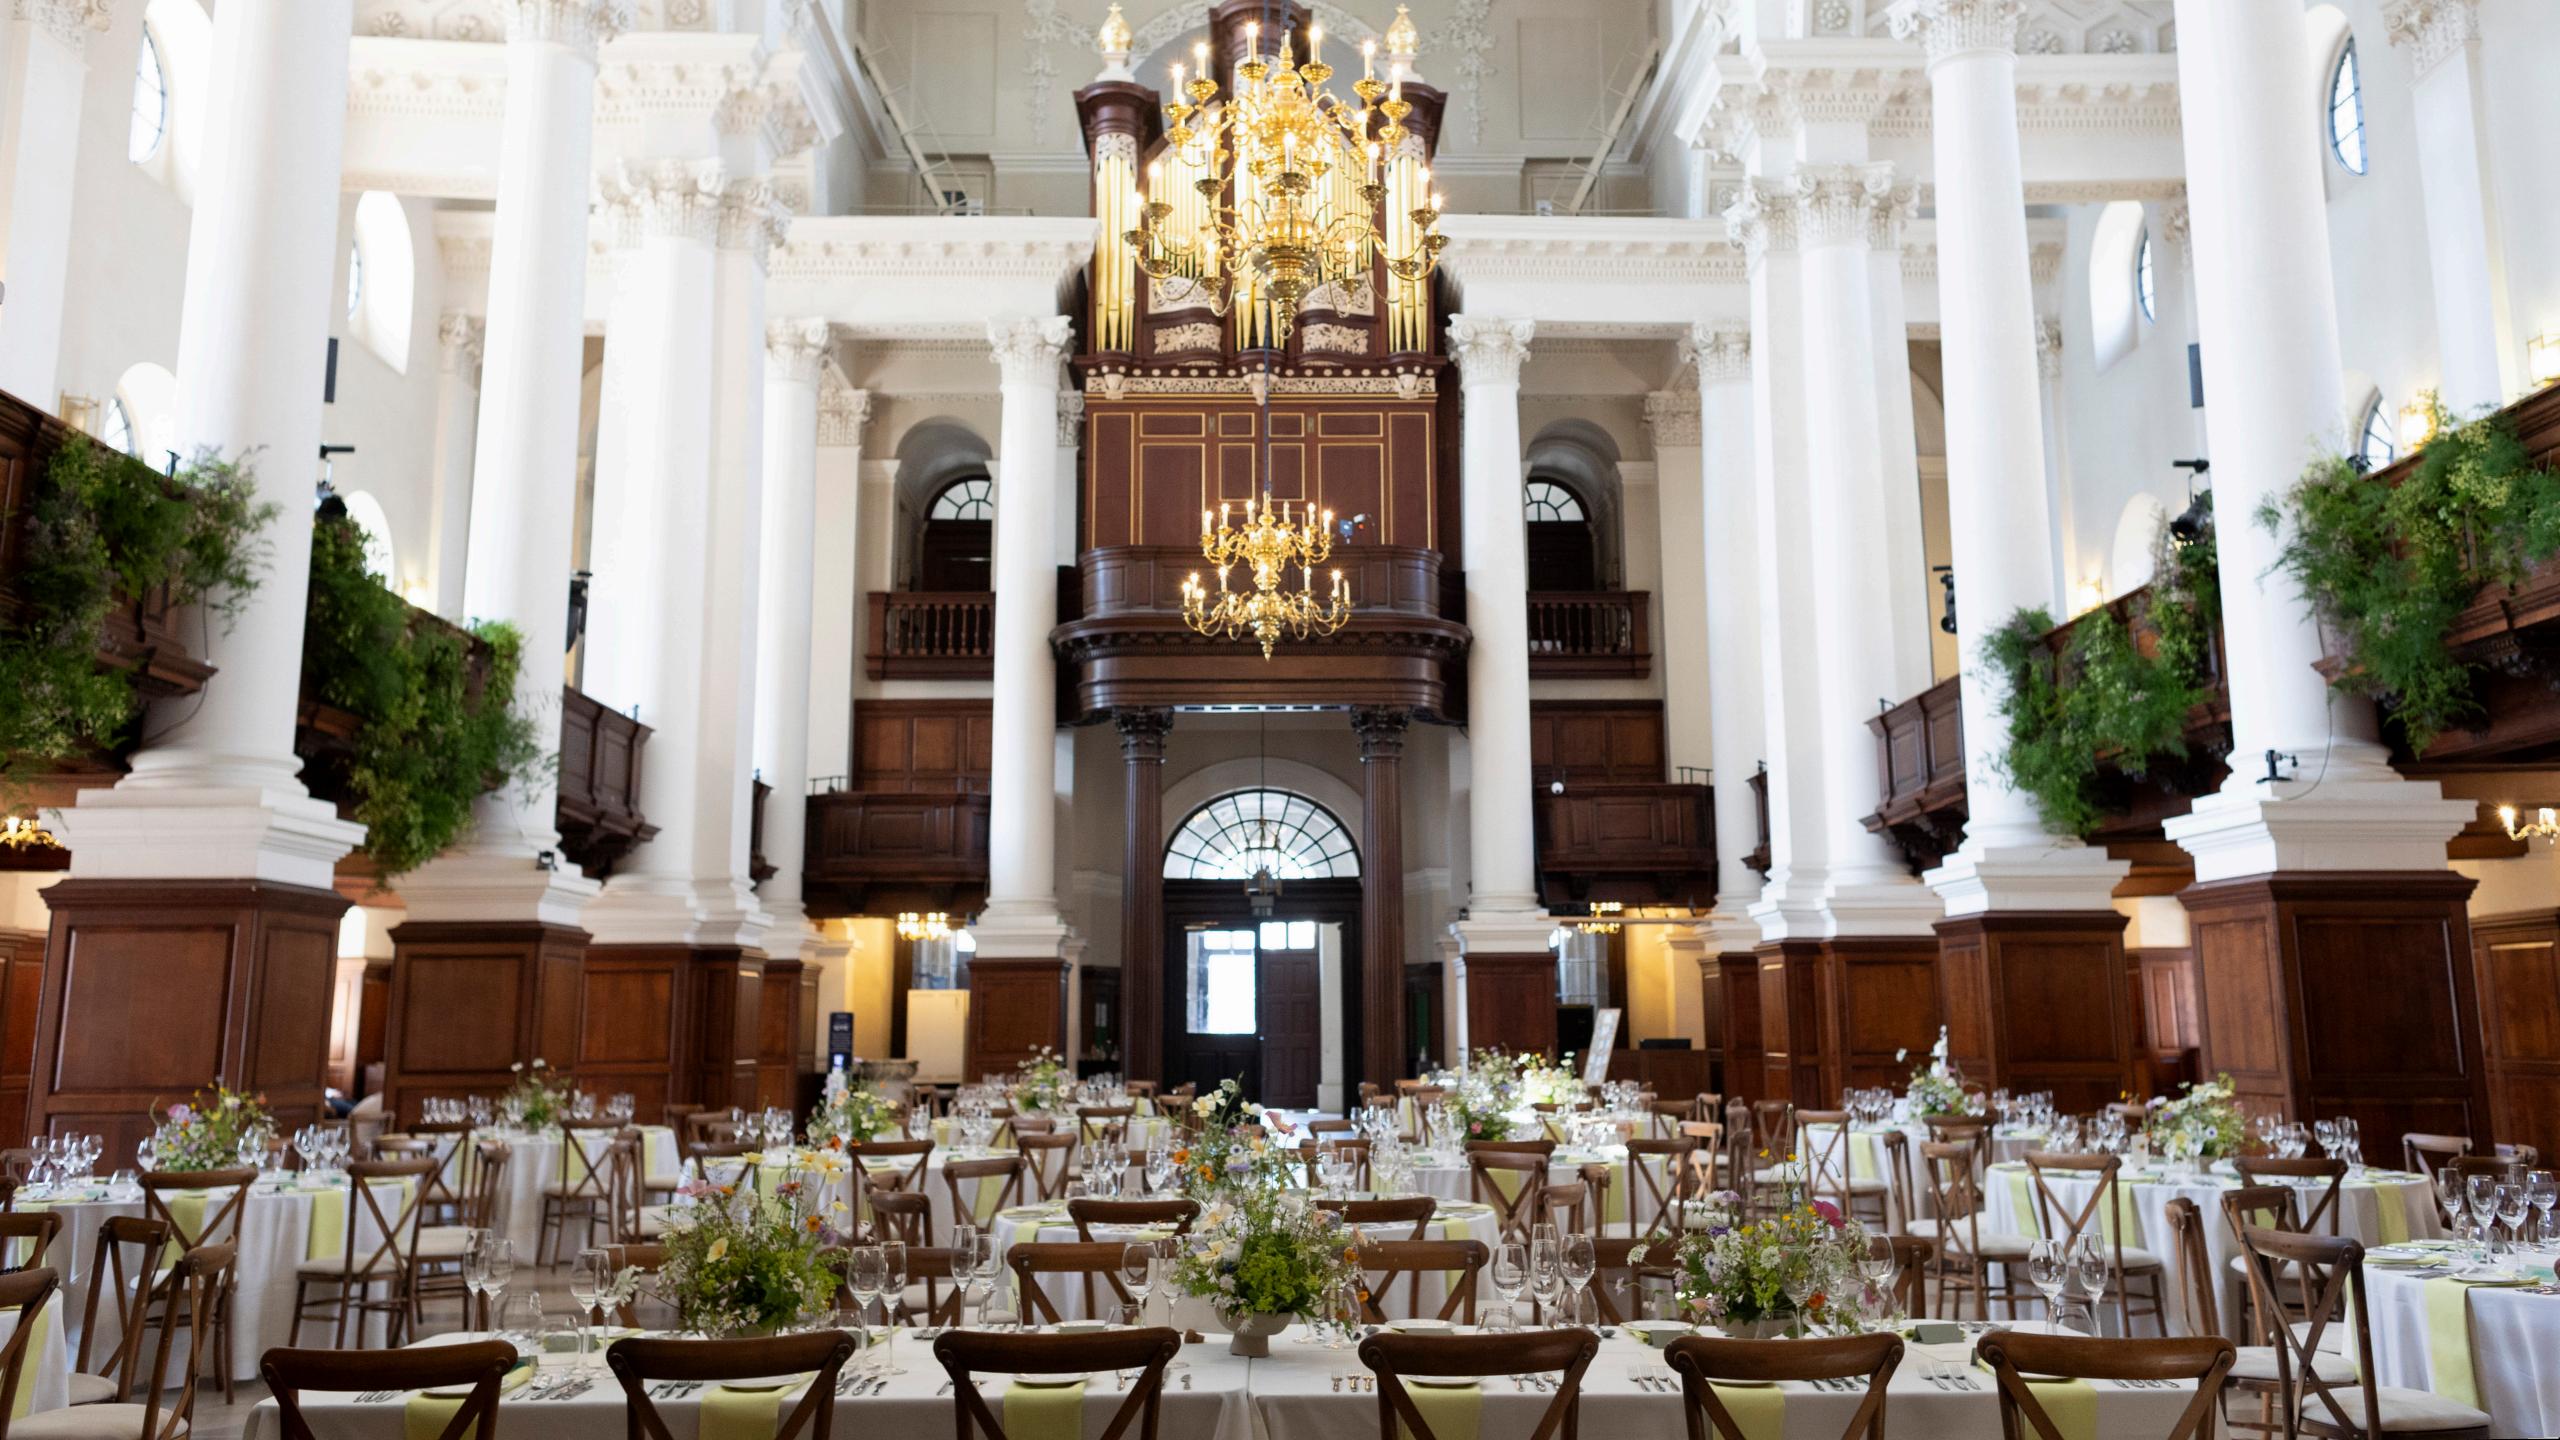

### About your day

Christ Church Spitalfields offers a stunning setting for couples to enjoy their wedding day. Dine under the chandeliers in the magnificent Nave, and dance the night away in the Crypt. With superb catering options available, Christ Church guarantees you a distinguished celebration.

## Celebrate in style

Step into your vision, framed beautifully by the grandeur of the Nave with its clerestory windows, mezzanine galleries and a main hall accented with Tuscan columns. This is your space to share with your friends and family. Raise a glass, a toast and let the celebrations begin!

## Dine with elegance

Take a seat at a stunning table decorated just right. Whether it's banquet or cabaret is up to you! Dine on the finest food in London perfect for accompanying the joy of the day, whether it's the luxurious plates of Jimmy Garcia or innovative African-Caribbean dishes from Mel's Meals.