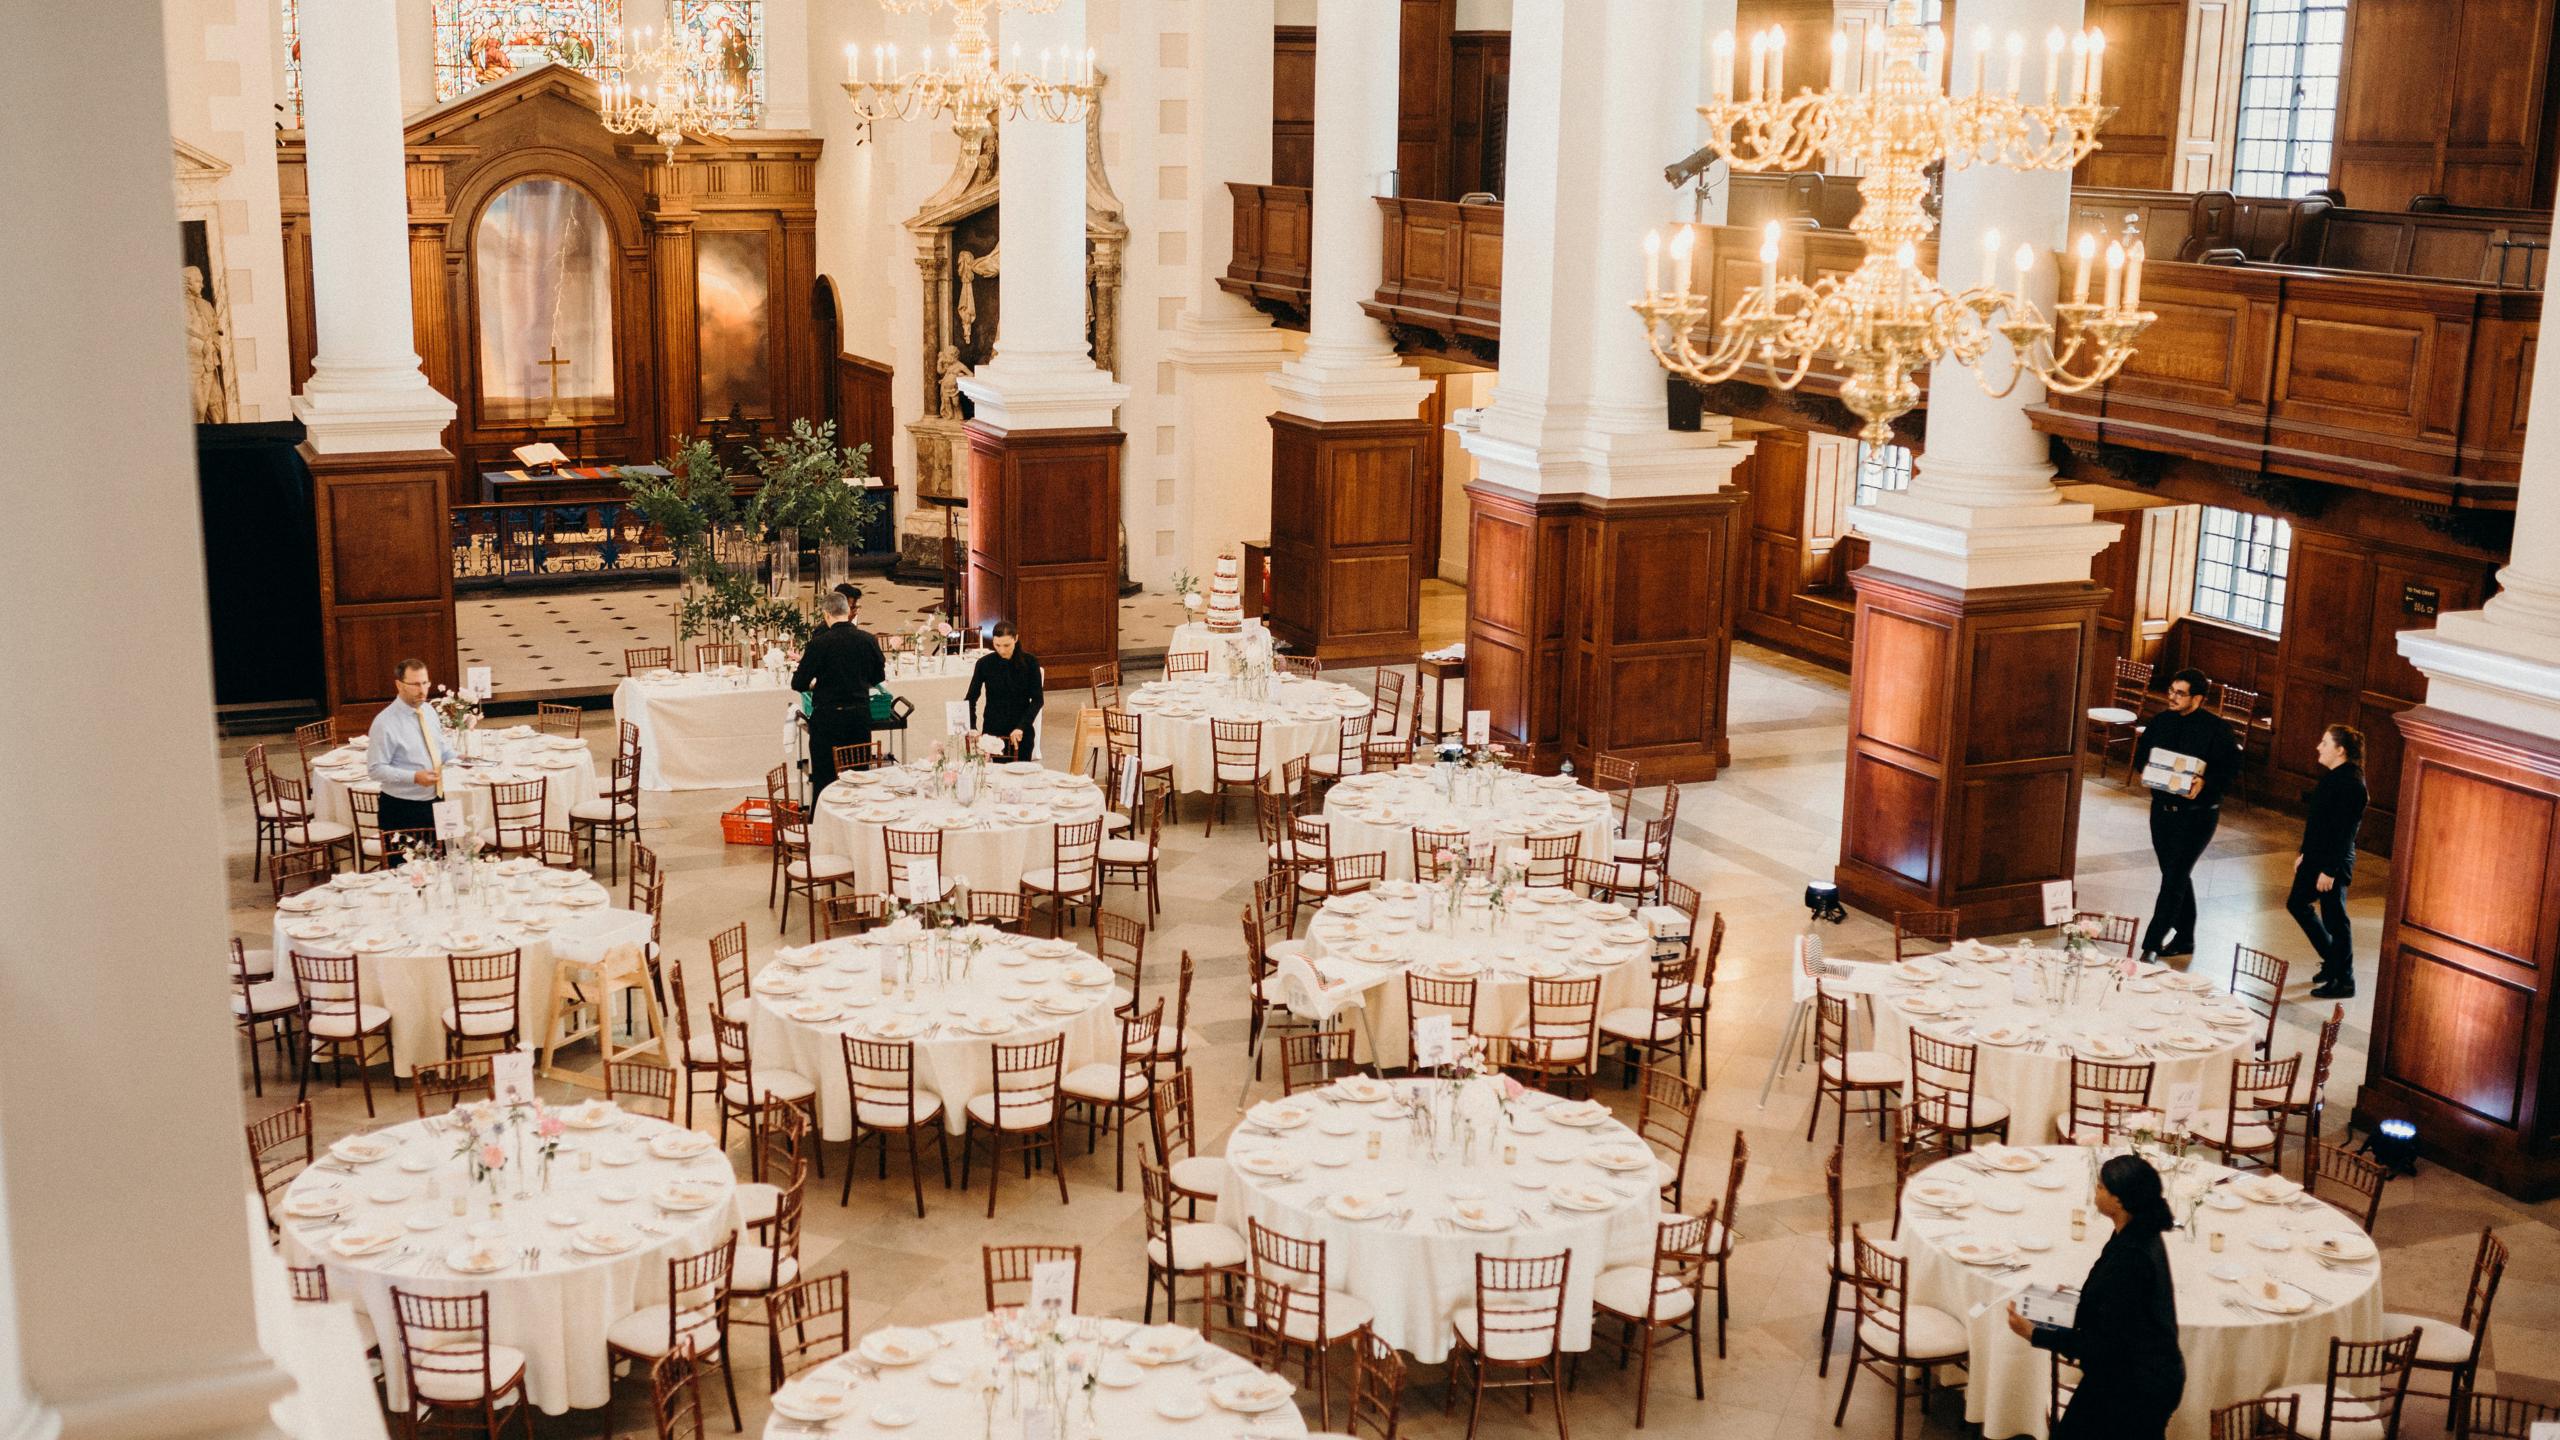

### About your day

Christ Church Spitalfields offers a stunning setting for couples to enjoy their wedding day. Dine under the chandeliers in the magnificent Nave, and dance the night away in the Crypt. With superb catering options available, Christ Church guarantees you a distinguished celebration.

## Dine with elegance

Take a seat at a stunning table decorated just right. Whether it's banquet or cabaret is up to you! Dine on the finest food in London perfect for accompanying the joy of the day, whether it's the luxurious plates of Jimmy Garcia or innovative African-Caribbean dishes from Mel's Meals.