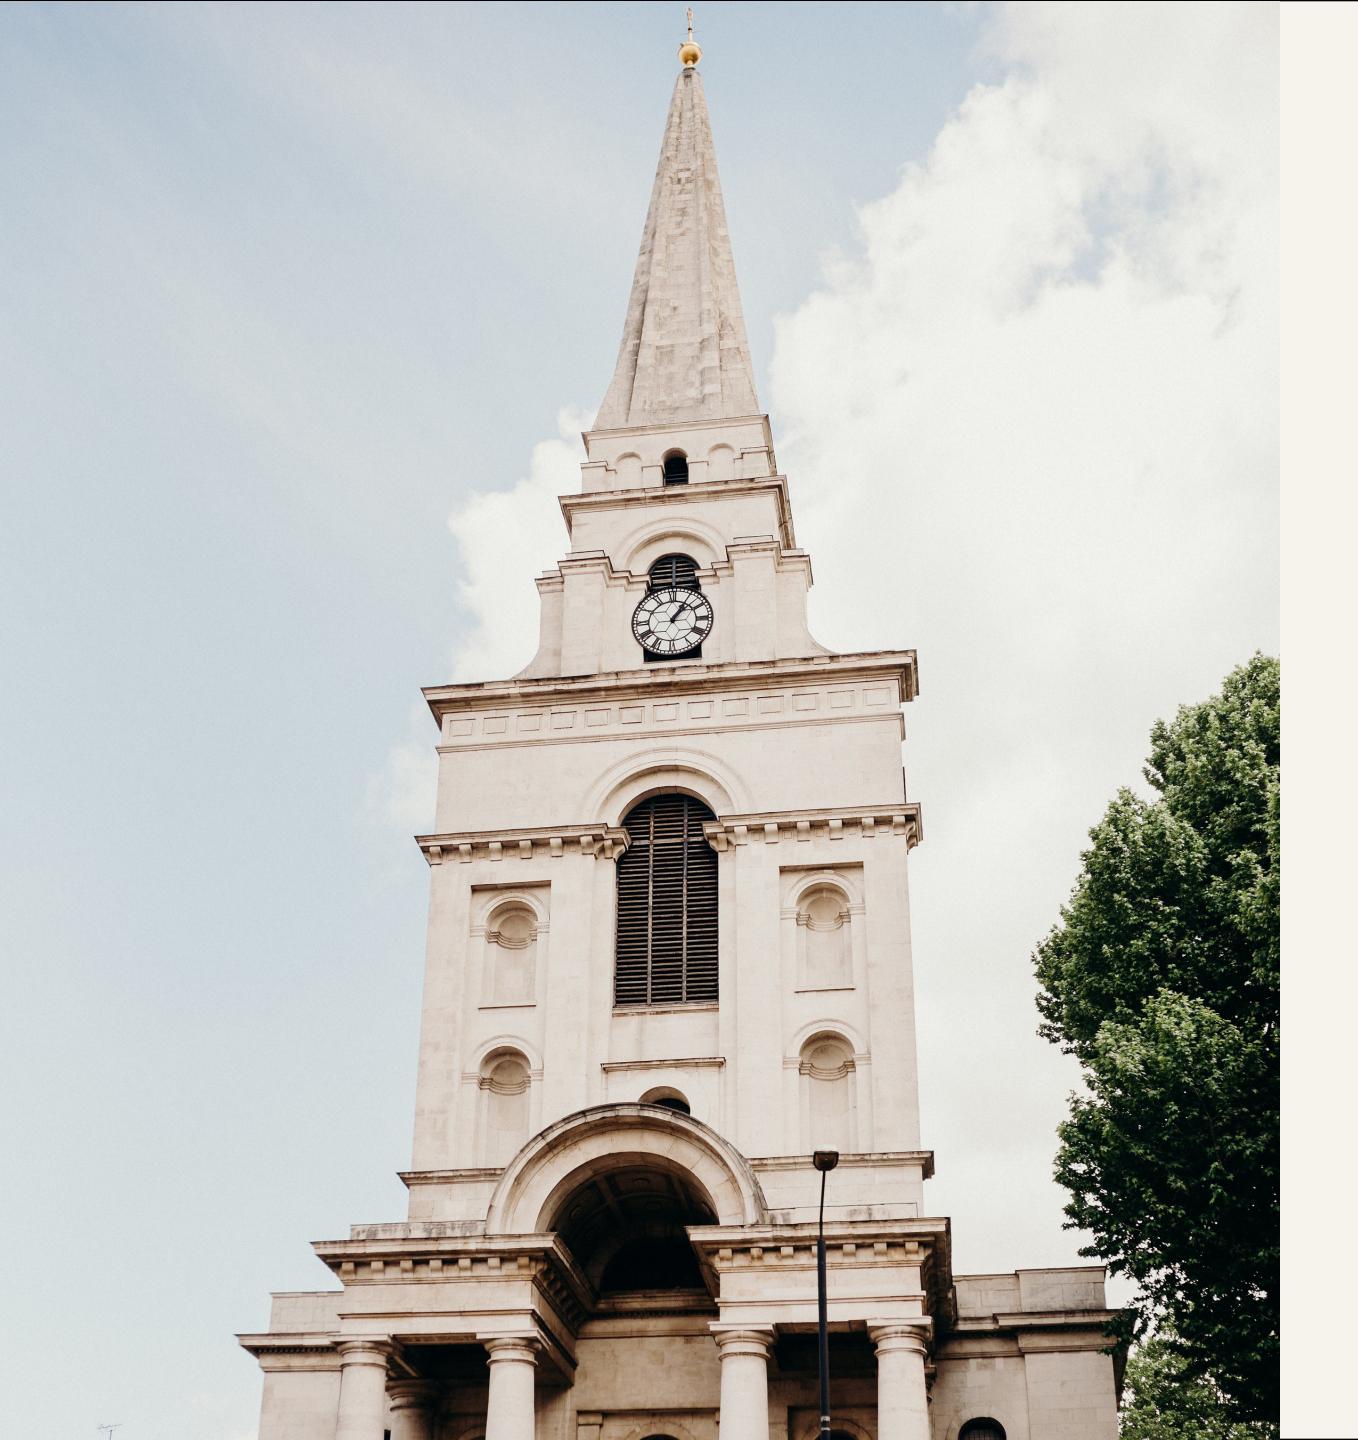

### Arrival

Arrive at Nicholas Hawksmoor's architectural masterpiece and ascend the iconic steps while looking over Spitalfields' historic buildings. Take photos with Christ Church Spitalfields a sophisticated backdrop from a distance or among the elegant pillars. The tiered stone steps are perfect for group photos.