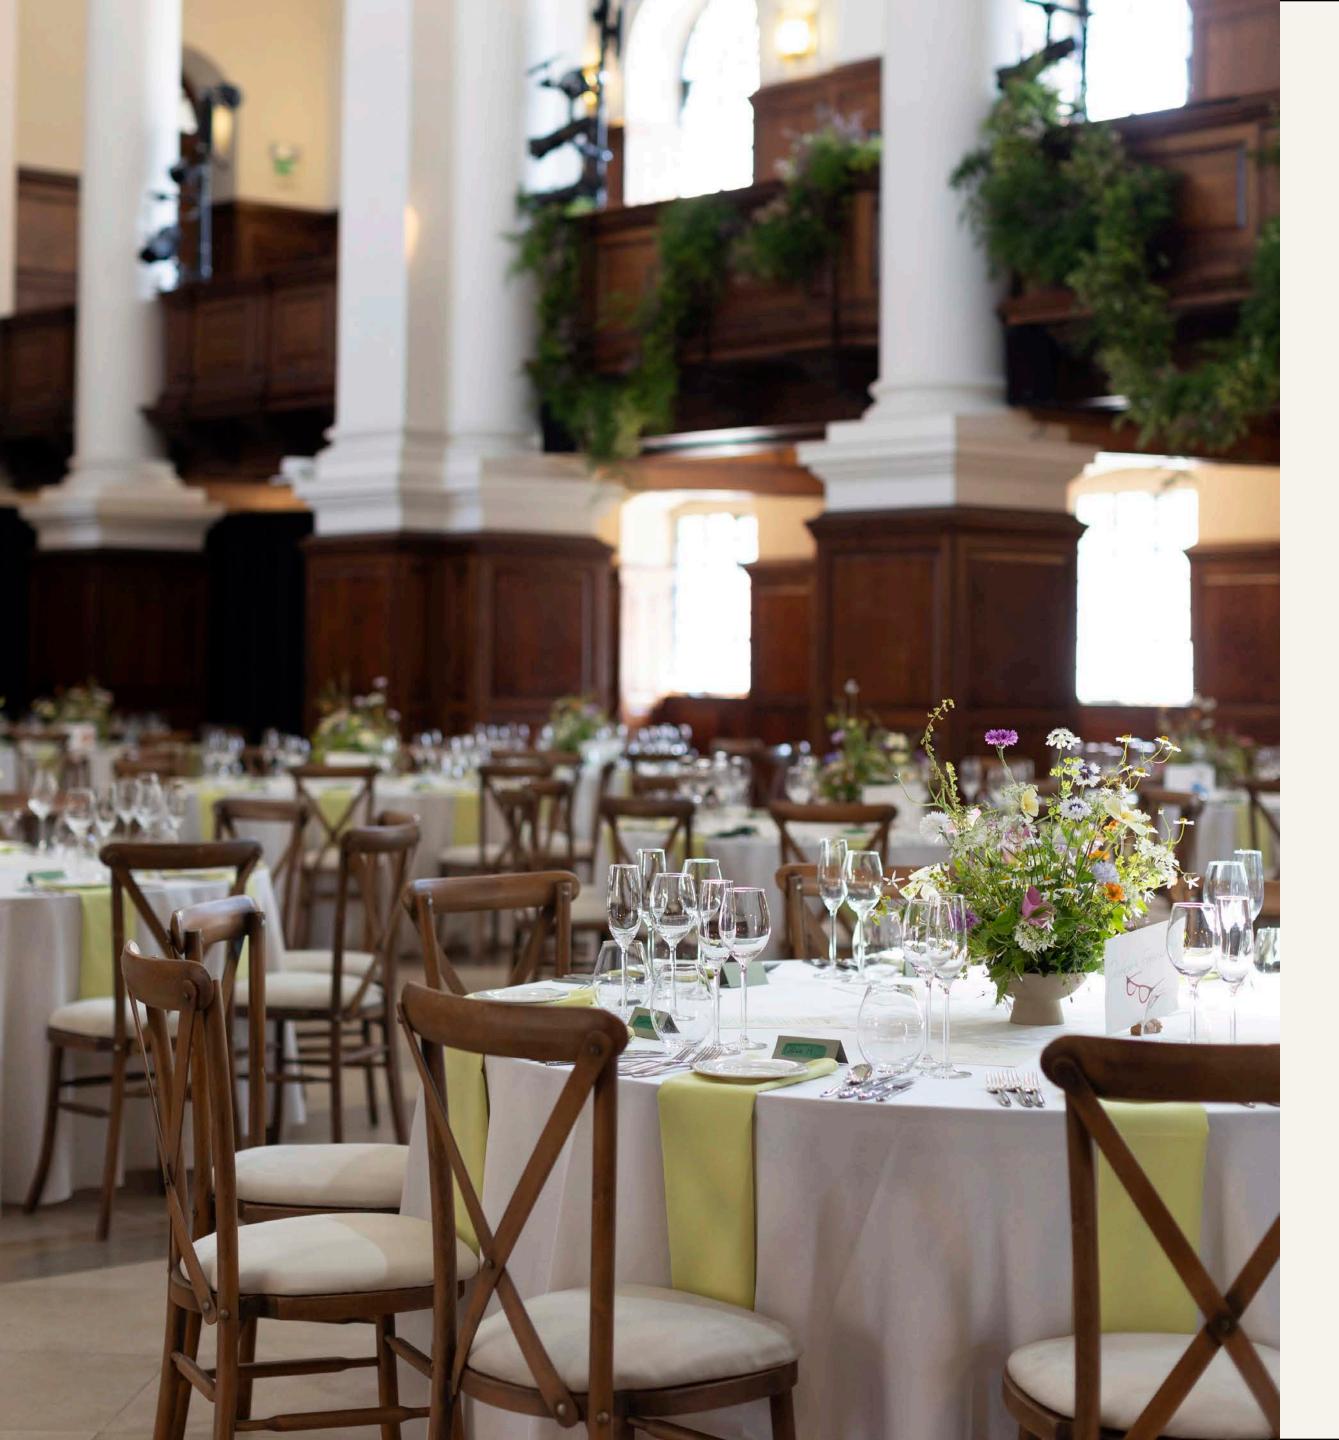

### About your day

Christ Church Spitalfields offers a stunning setting for couples to enjoy their wedding day. Dine under the chandeliers in the magnificent Nave, and dance the night away in the Crypt. With superb catering options available, Christ Church guarantees you a distinguished celebration.

## Dine with elegance

Take a seat at a stunning table decorated just right. Whether it's banquet or cabaret is up to you! Dine on the finest food in London perfect for accompanying the joy of the day, whether it's the luxurious plates of Jimmy Garcia or innovative African-Caribbean dishes from Mel's Meals.