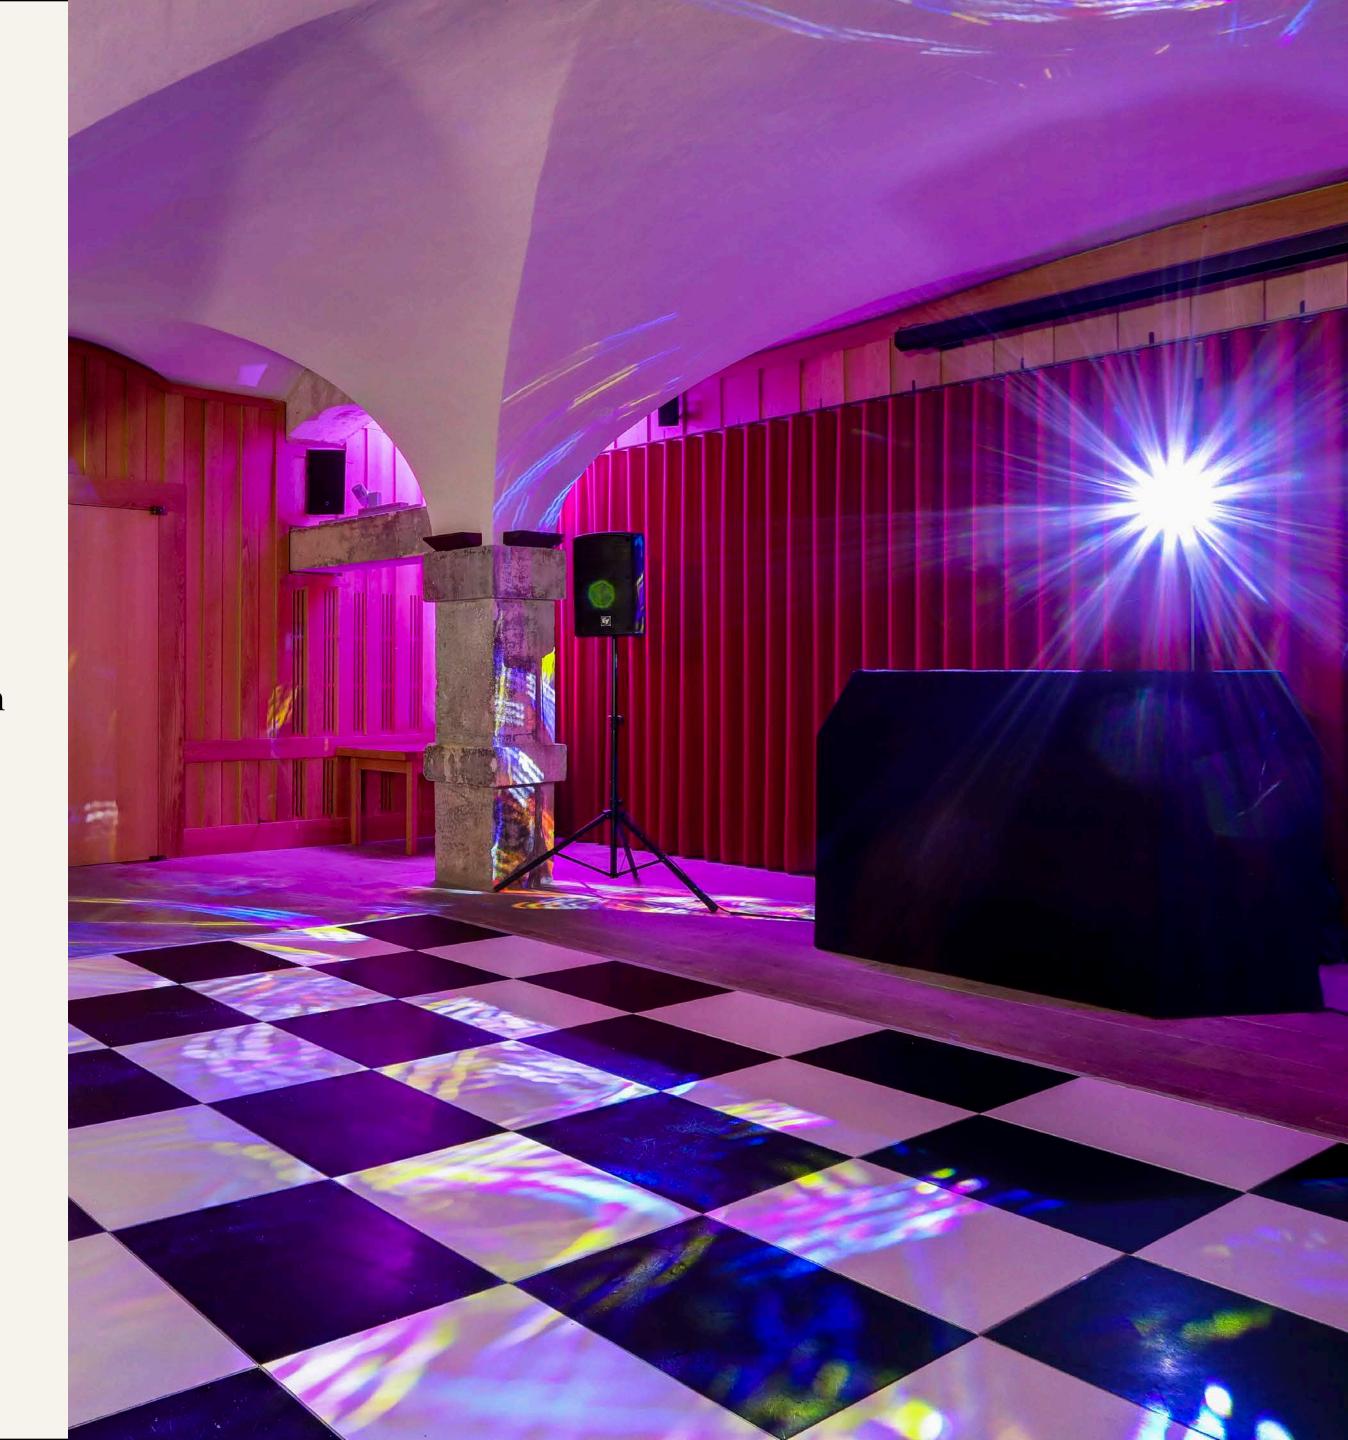

# Party!

Dance the night away in the renovated Crypt. Serve drinks from the bar, roll out the dance floor, get the DJ started and party!

#### Hire Costs

| January - September 8am - 10.30pm | £7,000.00<br>INC. VAT |
|-----------------------------------|-----------------------|
| October - December 8 am- 10.30 pm | £8,500.00<br>INC. VAT |
| Midnight Extension in the Crypt   | £2,500.00<br>INC. VAT |

#### Package includes:

- PA system with 2 handheld mics and 1 lapel
- Dinner Tables (round or long tables) and Chiavari Chairs included for a maximum of 250 guests
- Uplighters include in the Nave
- Built-in bar in the Crypt
- Fully accessible venue
- Your choice of florist and decor
- Venue Manager
- Security