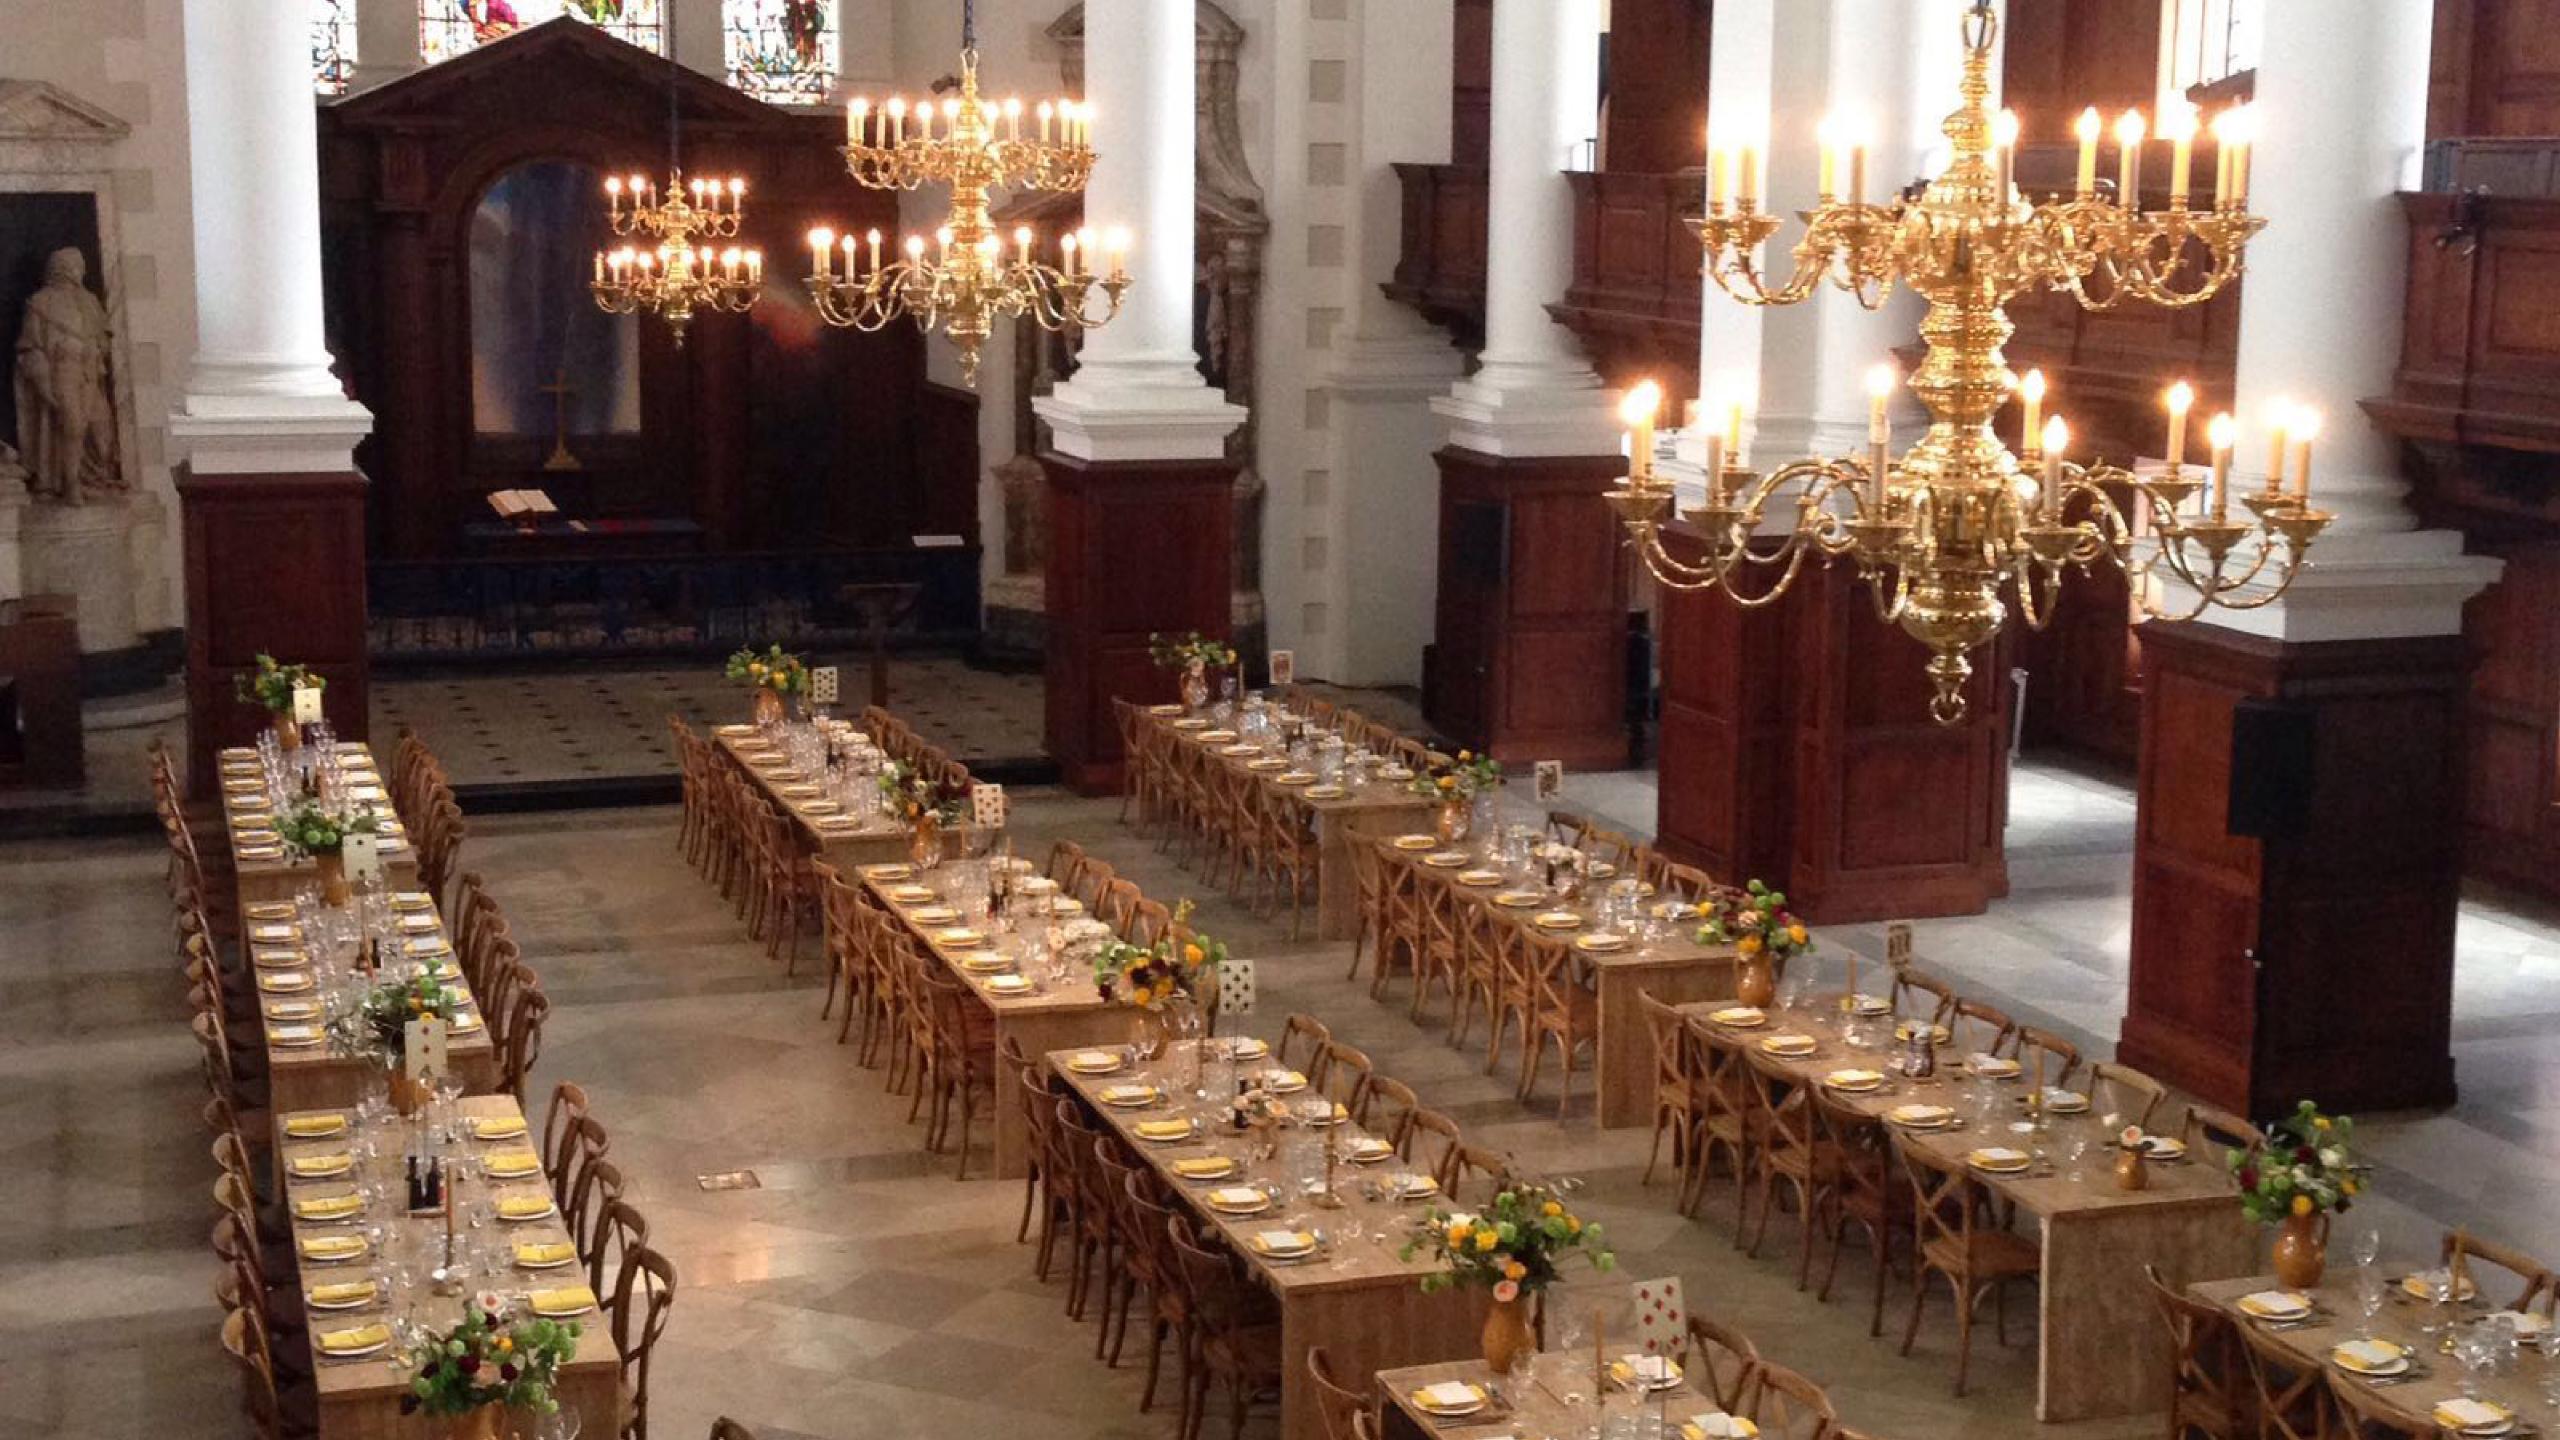

### About your day

Christ Church Spitalfields offers a stunning setting for couples to enjoy their wedding day. Dine under the chandeliers in the magnificent Nave, and dance the night away in the Crypt. With superb catering options available, Christ Church guarantees you a distinguished celebration.

## Celebrate in style

Step into your vision, framed beautifully by the grandeur of the Nave with its clerestory windows, mezzanine galleries and a main hall accented with Tuscan columns. This is your space to share with your friends and family. Raise a glass, a toast and let the celebrations begin!

## Dine with elegance

Take a seat at a stunning table decorated just right. Whether it's banquet or cabaret is up to you! Dine on the finest food in London perfect for accompanying the joy of the day, whether it's the luxurious plates of Jimmy Garcia or innovative African-Caribbean dishes from Mel's Meals.