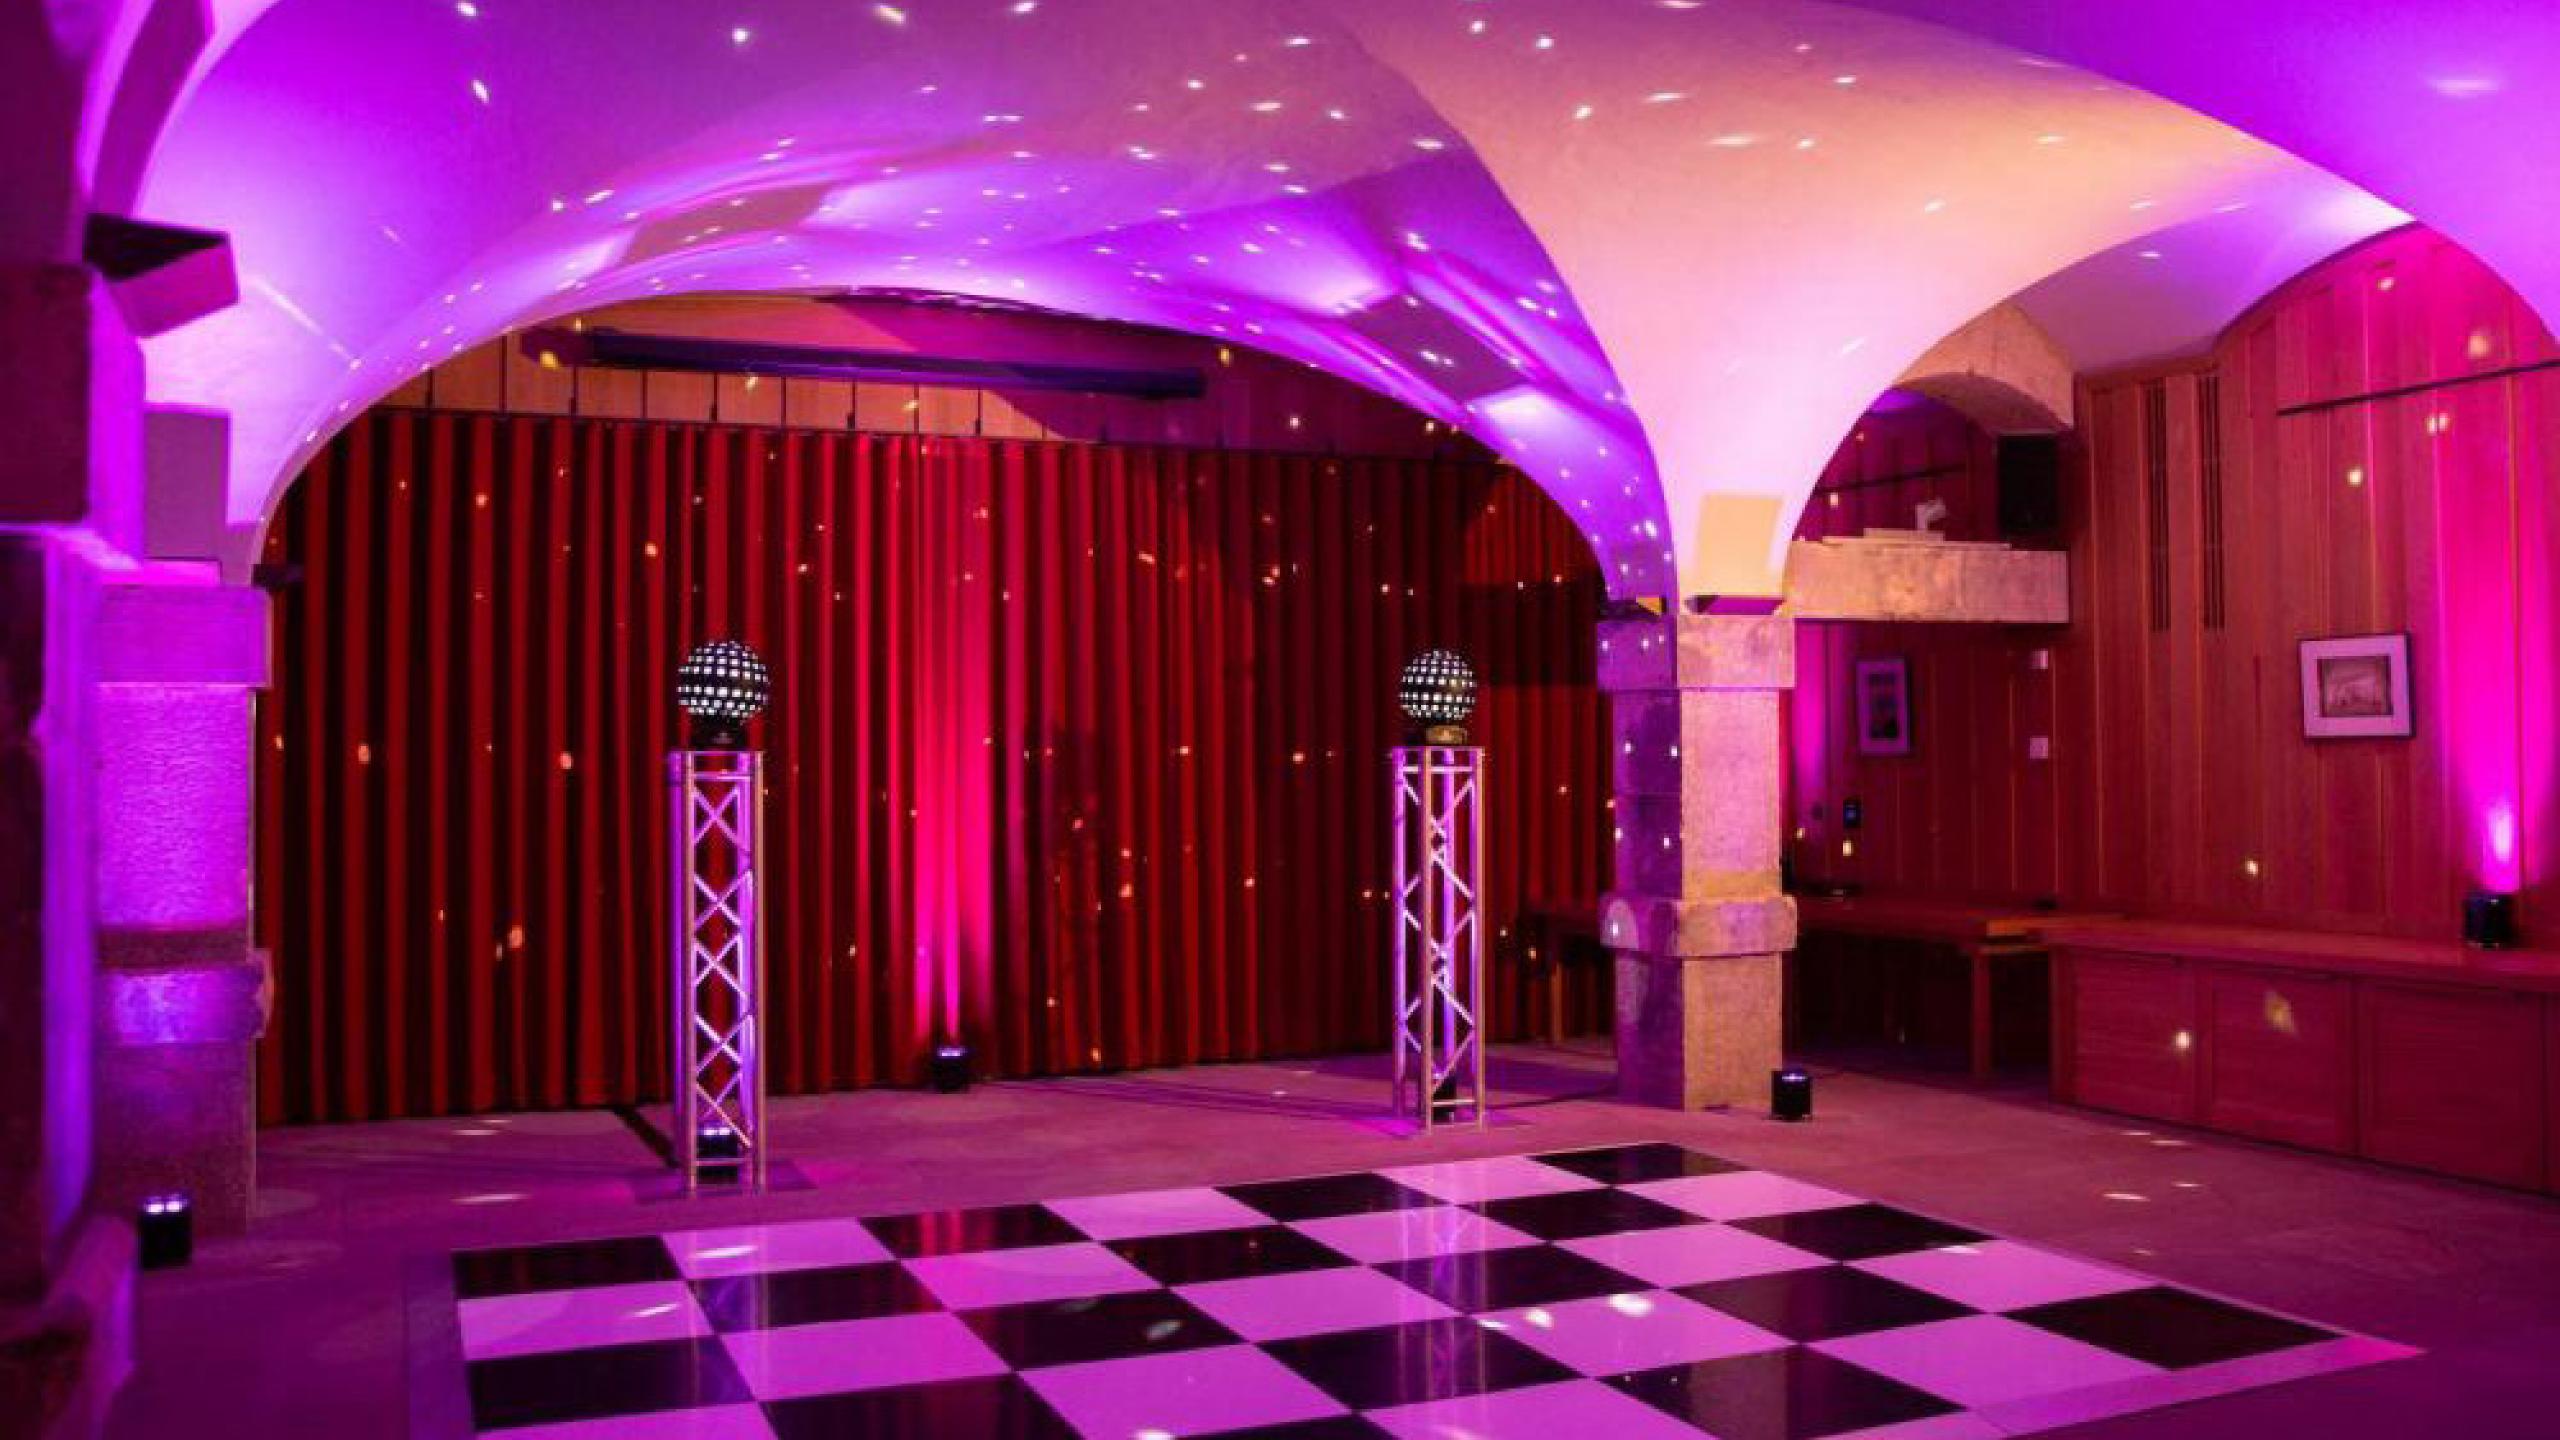

# Party!

Dance the night away in the renovated Crypt. Serve drinks from the bar, roll out the dance floor, get the DJ started and party!