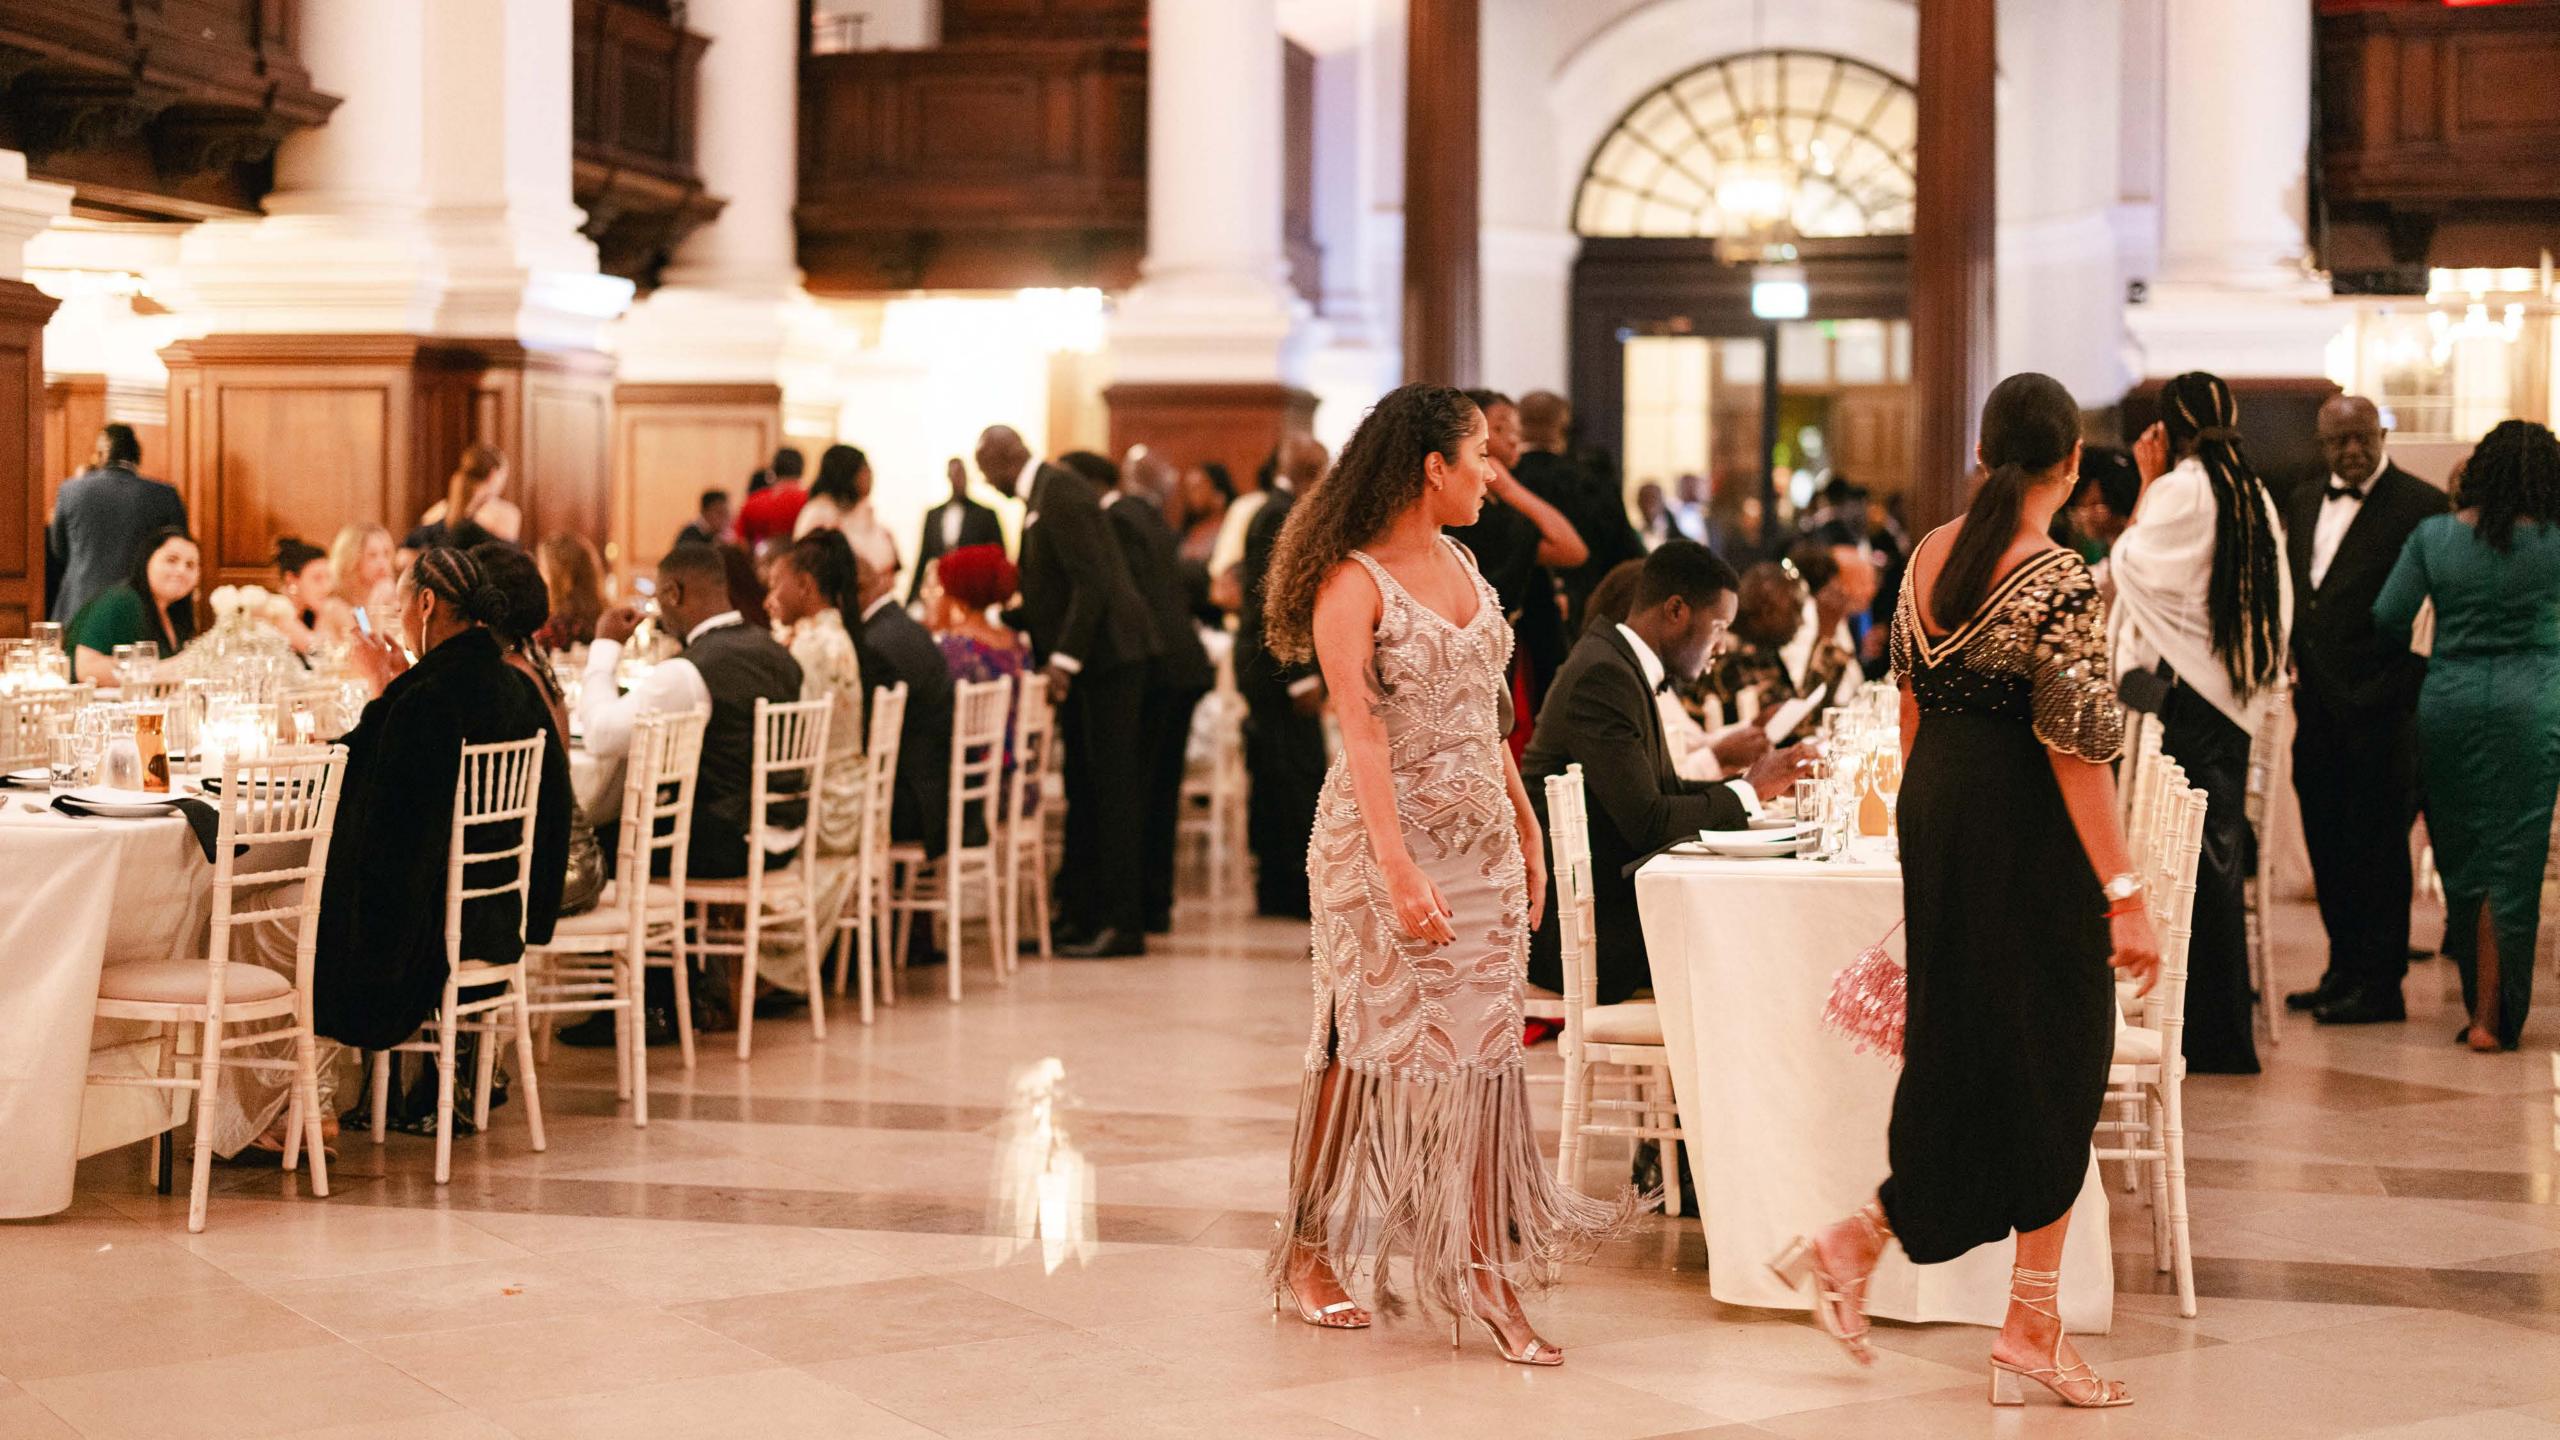

### About your day

Christ Church Spitalfields offers a stunning setting for couples to enjoy their wedding day. Dine under the chandeliers in the magnificent Nave, and dance the night away in the Crypt. With superb catering options available, Christ Church guarantees you a distinguished celebration.

## Celebrate in style

Step into your vision, framed beautifully by the grandeur of the Nave with its clerestory windows, mezzanine galleries and a main hall accented with Tuscan columns. This is your space to share with your friends and family. Raise a glass, a toast and let the celebrations begin!

## Dine with elegance

Take a seat at a stunning table decorated just right. Whether it's banquet or cabaret is up to you! Dine on the finest food in London perfect for accompanying the joy of the day, whether it's the luxurious plates of Jimmy Garcia or innovative African-Caribbean dishes from Mel's Meals.